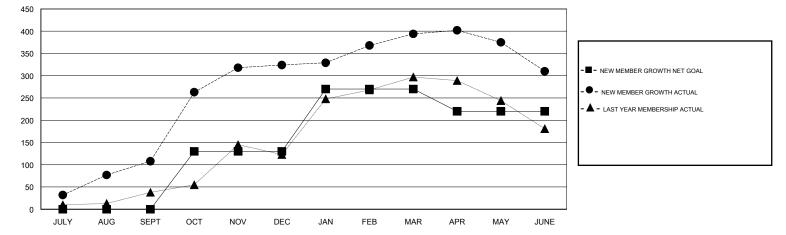

## OPEN LOCATION INDIA GMT CA GMT: Clubs Members RESULTS FOR 2016-2017 RESULTS FOR 2016-2017 NEW CLUB GOAL NEW CLUBS DROPPED CLUBS NEW MEMBER GROWTH NEW MEMBER DROPPED QUARTER QUARTER NET GOAL (not reinstated GROWTH ACTUAL (not MEMBERS ACTUAL or transfers) reinstated or transfers) (including transfers) 2 3 1 0 261 153 JULY/AUG/SEPT JULY/AUG/SEPT 3 0 1 130 278 62 OCT/NOV/DEC OCT/NOV/DEC 2 1 1 140 49 119 JAN/FEB/MAR JAN/FEB/MAR 0 0 2 250 APR/MAY/JUNE APR/MAY/JUNE -50 166

GOALS AND ACTUAL MEMBERS CUMULATIVE

| DROPPED CLUBS: 4 |     | 86 CLUBS OF 97 ADDED 1 OR MORE<br>NEW MEMBERS | GENDER DISTRIBUTION        |                |     |
|------------------|-----|-----------------------------------------------|----------------------------|----------------|-----|
|                  |     |                                               | MALE                       | 3,204 (90.30%) |     |
|                  |     |                                               | FEMALE                     | 344 (9.70%)    |     |
| DROPPED MEMBERS  |     |                                               |                            |                |     |
| DECEASED         | 13  | CLICK HERE FOR CUMULATIVE.<br>MEMBERSHIP DATA | TOTAL FAMILY UNIT MEMBERS  |                | 758 |
| CLUB CANCELLED   | 91  |                                               | FAMILY MEMBERS PAYING HALF |                | 400 |
| OTHER            | 410 |                                               |                            |                | 462 |
| TOTAL            | 514 |                                               | 5020                       |                |     |