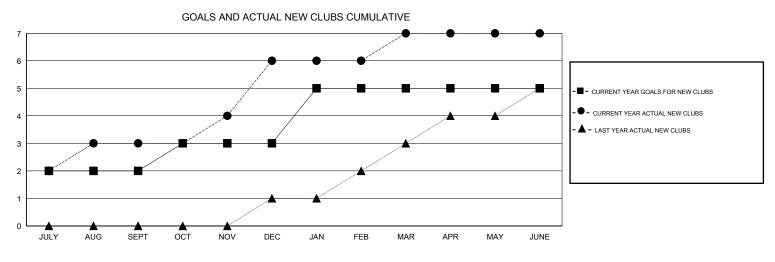

## OPEN LOCATION INDIA GMT CA GMT: Clubs Members RESULTS FOR 2016-2017 RESULTS FOR 2016-2017 NEW CLUB GOAL NEW CLUBS DROPPED CLUBS NEW MEMBER GROWTH NEW MEMBER DROPPED QUARTER QUARTER NET GOAL (not reinstated GROWTH ACTUAL (not MEMBERS ACTUAL or transfers) reinstated or transfers) (including transfers) 2 3 1 0 261 153 JULY/AUG/SEPT JULY/AUG/SEPT 3 0 1 130 278 62 OCT/NOV/DEC OCT/NOV/DEC 2 1 1 140 49 119 JAN/FEB/MAR JAN/FEB/MAR 0 0 2 250 APR/MAY/JUNE APR/MAY/JUNE -50 166